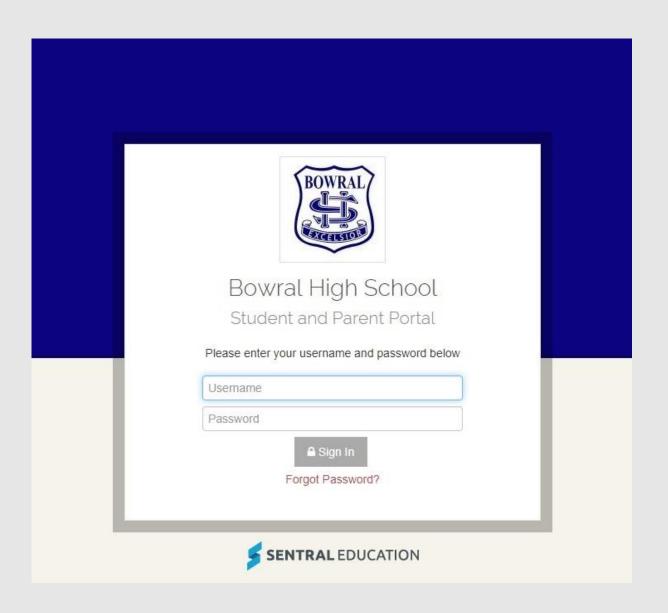

## After you have created your Portal account Go to:

https://bowralhs.sentral.com.au/portal/login

Enter your Username (email) and the password you created earlier.