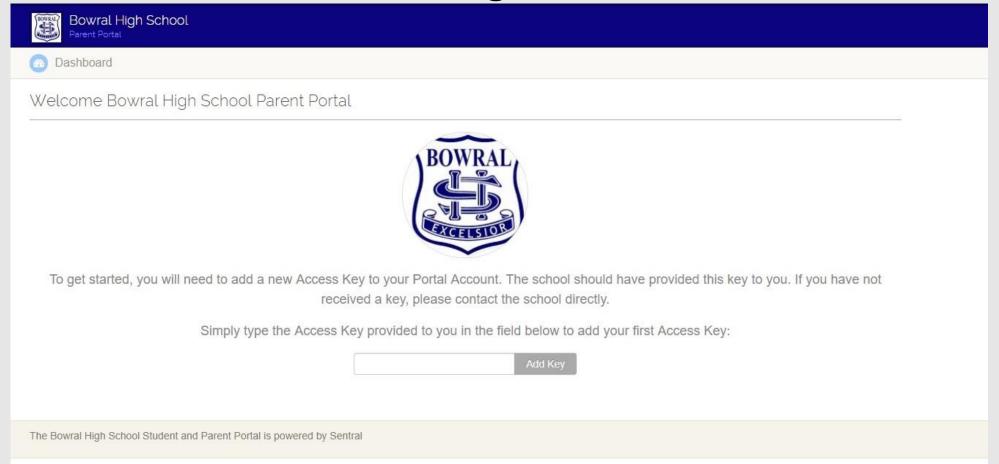

# Once you have logged in you will be given the opportunity to enter your Access Key This will link to any and all your children that attend Bowral high School

### You should now have a page that looks something like this.