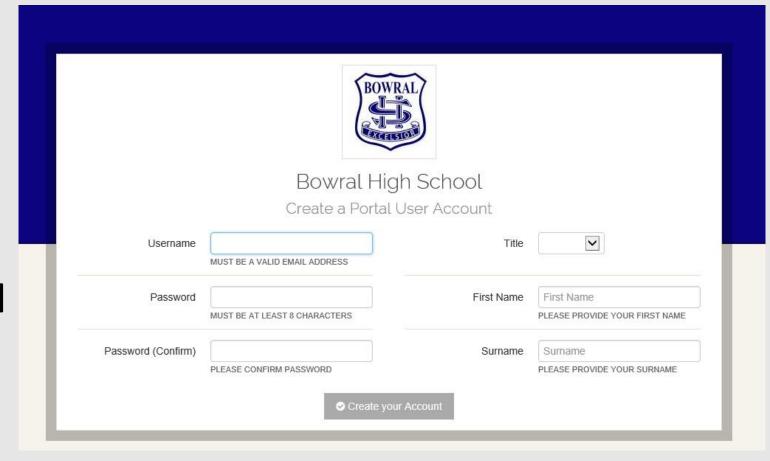

#### Go to website.

https://bowralhs.sentral.com.au/portal/register

**Enter all the details** required Your username must be a valid email address. Remember your password

**Click Create your account** 