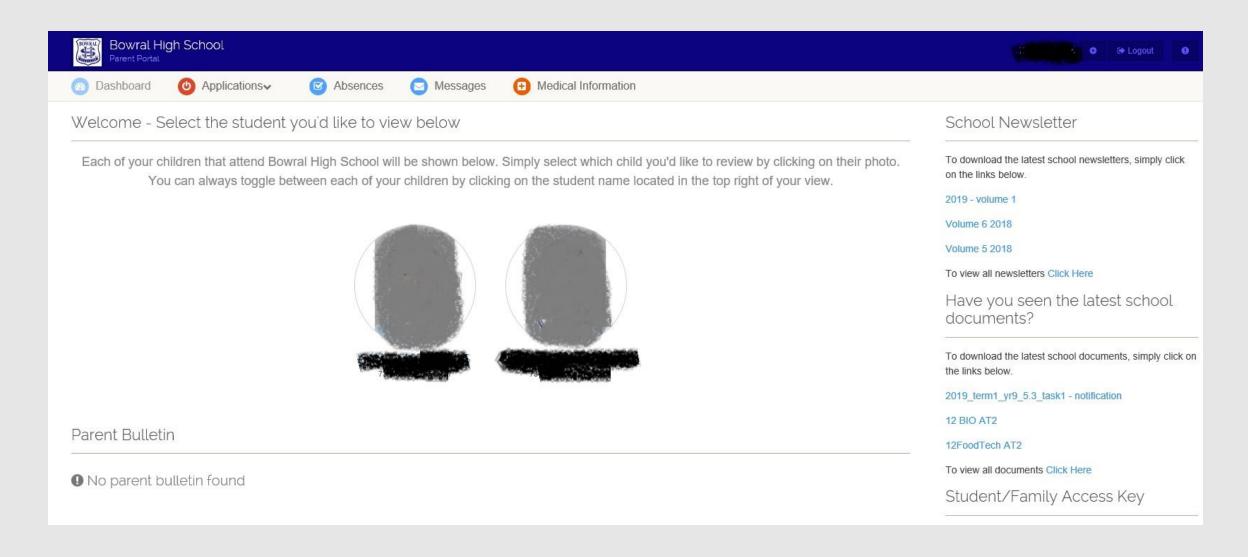

#### Go to website.

https://bowralhs.sentral.com.au/portal/register

**Enter all the details** required Your username must be a valid email address. Remember your password

**Click Create your account** 







## After you have created your Portal account Go to:

https://bowralhs.sentral.com.au/portal/login

Enter your Username (email) and the password you created earlier.





### **Bowral high School**



# Once you have logged in you will be given the opportunity to enter your Access Key This will link to any and all your children that attend Bowral high School





### **Bowral high School**



### You should now have a page that looks something like this.